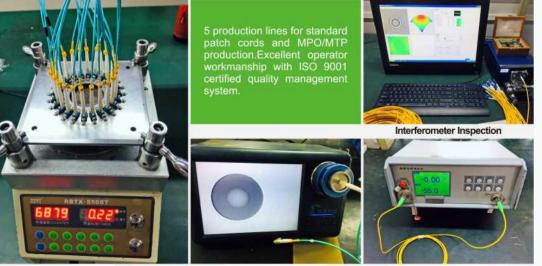

## Assembling Workshop

Polishing

End Surface Inspection

Insertion & Return Loss Test