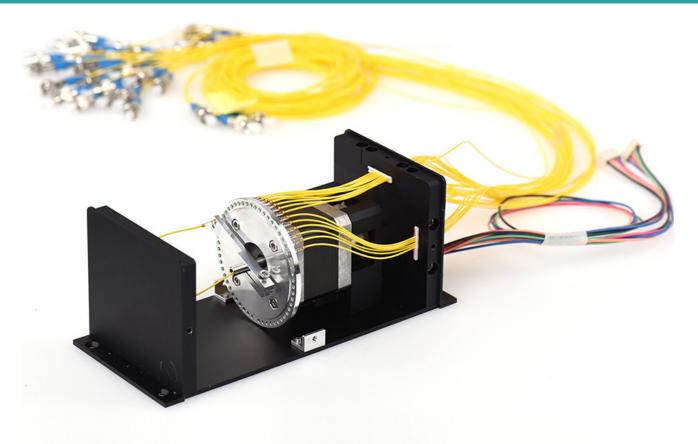

## **Fiberoptic Switch Module**

S-MODUL FSM is the step motor based switch for Network system, Remote monitoring system and test equipment. The FSM is also available for input and output port with various numbers upon customization for both single mode and multi mode fiber.