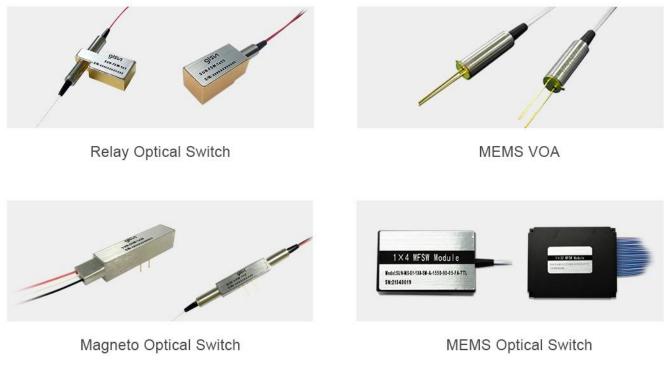

#### System Optics

CWDM/DWDM

CWDM/DWDM Module

CCWDM

**Optical Circulator** 

With almost 20-year efforts, GLsun Integrated has integrated the advantages of all basic resources to focus on development and production of all kinds of optical devices, integrated modules and line card/equipments, to provide one-stop services on OEM or ODM optical communication products, and to offer professional solutions in optical network applications. We now have four production lines: Optical Switch, MEMS, Integrated Module and Rack Mount.

#### Optical Components

#### Integrated Module

**Optical Switch Module** 

WDM Module