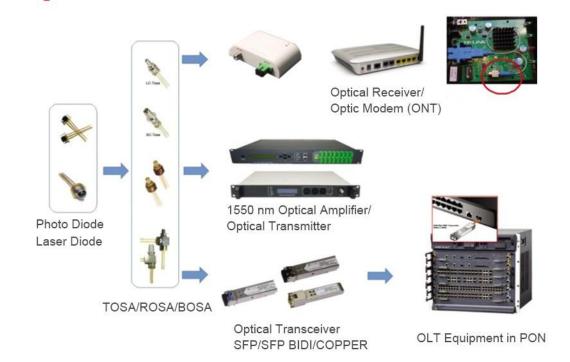

With widely production portfolio, our products including DFB/VCSEL LD chips (2.5G~25G), MPD, PIN/PD, APD chips (2.5G - 25G), TO CAN (TO46/TO56/TO38), 20 years raw manufacture experiences of high data rate passive optical devices and modules (FSI/Optical Switches/CWDM/DWDM/Circulators/Bypass Modules), customer designed modules, transmission, monitoring and system protection equipment, etc.

### Application

GLsun Optics is a wholly-owned subsidiary company of GLsun Group. GLsun Optics focuses on the R&D, manufacturing and sales of optical products, which involves multiple product directions of high-speed optics, system optics and power optics.

#### High Speed Optics

Free Space Isolator

Isolator with Receptacle

In-Line Isolator

#### System Optics

CWDM/DWDM

CWDM/DWDM Module

CCWDM

**Optical Circulator** 

With almost 20-year efforts, GLsun Integrated has integrated the advantages of all basic resources to focus on development and production of all kinds of optical devices, integrated modules and line card/equipments, to provide one-stop services on OEM or ODM optical communication products, and to offer professional solutions in optical network applications. We now have four production lines: Optical Switch, MEMS, Integrated Module and Rack Mount.