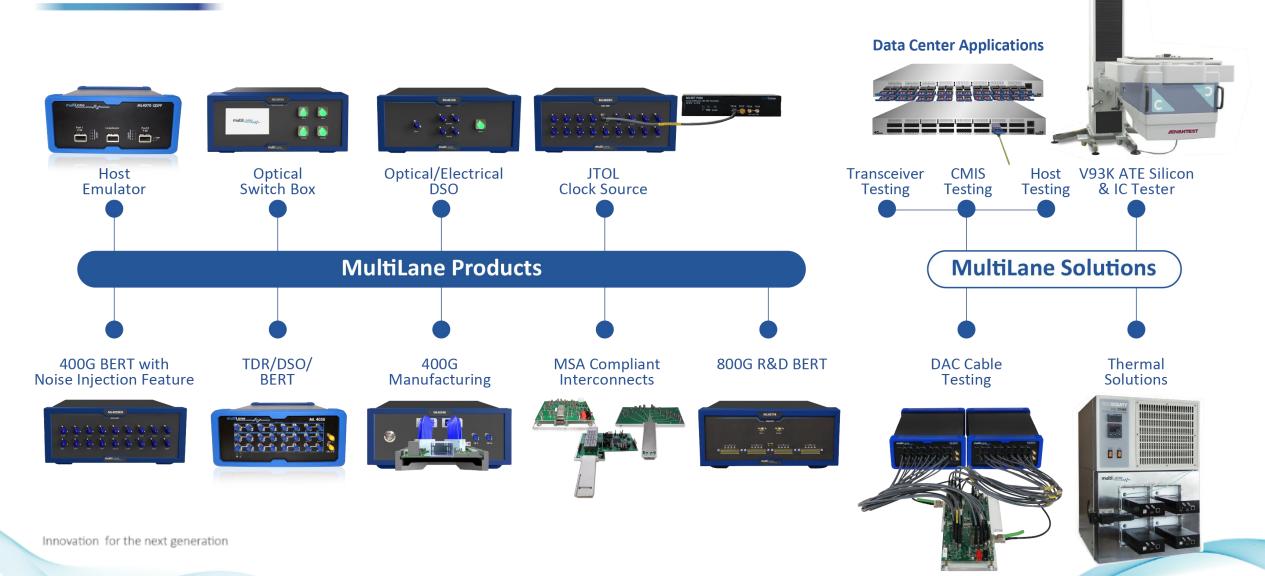

& High-Speed IO Test Solutions**

#### Roadmap | V4.7.9





## **Company Profile**





## **Corporate Profile**

### Mission & Results

 MultiLane provides high-value test solutions for the high-speed IO markets that enable next generation interconnect technologies and exceed customer expectations





# New Facility – An Environment of Growth

### Houmal, Lebanon

20,000 sqm. facility





2019





- 6,000 sqm office space
- 2,000 sqm clean rooms and laboratories
- 1,000 sqm production /prototyping

#### Capacity of > 1,000 employees

- LEED buildings with renewable energy
- Applied training center
- 11,000 sqm community center with guest house





• 500 sqm. facility





# Worldwide Customers





# Physical Layer Instrument Market





# Solutions for the Complete HSIO Ecosystem





## Interconnects

### **Global Leader in Interconnect Solutions**

#### Form factors available



- CFP2
- CFP2-DCO
- CFP2-ACO
- CFP4
- CFP8

- microQSFP
  - QSFP-DD :::
  - QSFP 400G\*
  - QSFP-DD800 :::\*
  - QSFP28/56

#### QSFP+



ML4066-QDD ADP/ANA

Innovation for the next generation



**OSFP 800G\*** 

SFP-DD

SFP28/56

DSFP

ML4062-MCB-MXP

#### Types

- MCB
- HCB
- Loopback/
- Thermal load





\*New releases



# What's New | Products

### Data Center Interconnect & High-Speed IO Test Solutions

 New BERTs -ML4054B and ML4079E/N





 Enigma Instrument Enclosure



Loopbacks

Cables

30W 800G Loopbacks

Phase-matched RF

Smart Loopbacks

Industrial Grade



 112G Interconnects for 800G



# multiLane

# What's New | Solutions

Data Center Interconnect & High-Speed IO Test So