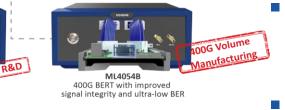

### Data Center Interconnect & High-Speed IO Test Solutions

 New BERTs -ML4054B and ML4079E/N

 Enigma Instrument Enclosure

Loopbacks

Cables

30W 800G Loopbacks

Phase-matched RF

Smart Loopbacks