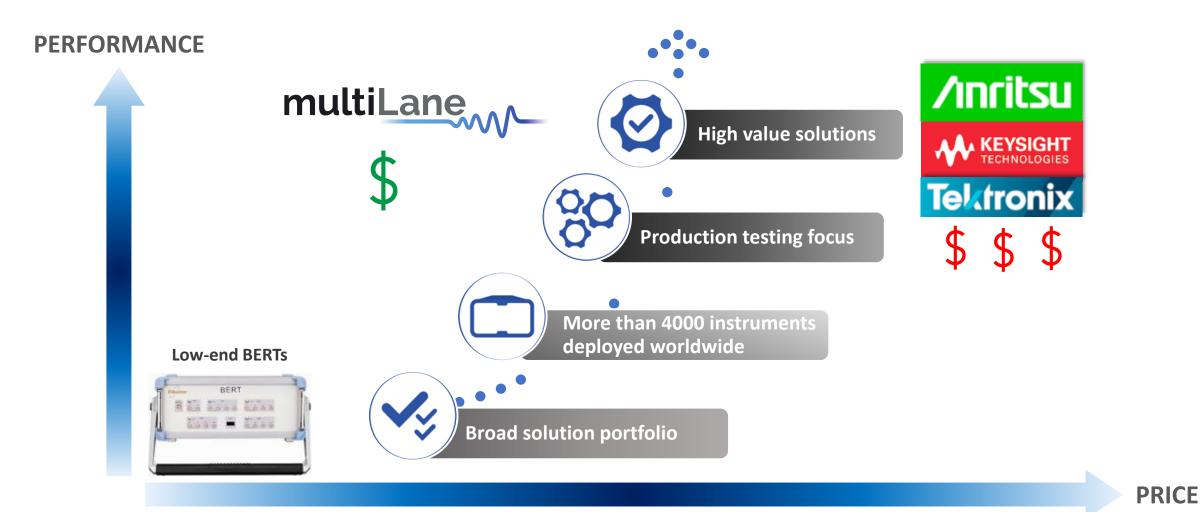

# **Data Center Interconnect & High-Speed IO Test Solutions**

#### Roadmap | V4.7.9





## **Company Profile**





## **Corporate Profile**

### Mission & Results

 MultiLane provides high-value test solutions for the high-speed IO markets that enable next generation interconnect technologies and exceed customer expectations





# New Facility – An Environment of Growth

### Houmal, Lebanon

20,000 sqm. facility





2019





- 6,000 sqm office space
- 2,000 sqm clean rooms and laboratories
- 1,000 sqm production /prototyping

#### Capacity of > 1,000 employees

- LEED buildings with renewable energy
- Applied training center
- 11,000 sqm community center with guest house





• 500 sqm. facility





# Worldwide Customers





# Physical Layer Instrument Market





# Solutions for the Complete HSIO Ecosystem





## Interconnects

### **Global Leader in Interconnect Solutions**

#### Form factors available



- CFP2
- CFP2-DCO
- CFP2-ACO
- CFP4
- CFP8

- microQSFP
  - QSFP-DD :::
  - QSFP 400G\*
  - QSFP-DD800 :::\*
  - QSFP28/56

#### QSFP+



ML4066-QDD ADP/ANA

Innovation for the next generation



**OSFP 800G\*** 

SFP-DD

SFP28/56

DSFP

ML4062-MCB-MXP

#### Types

- MCB
- HCB
- Loopback/
- Thermal load





\*New releases



# What's New | Products

### Data Center Interconnect & High-Speed IO Test Solutions

 New BERTs -ML4054B and ML4079E/N





 Enigma Instrument Enclosure



Loopbacks

Cables

30W 800G Loopbacks

Phase-matched RF

Smart Loopbacks

Industrial Grade



 112G Interconnects for 800G



# multiLane

# What's New | Solutions