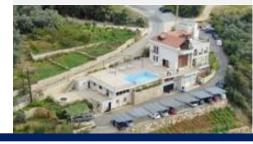

# New Facility – An Environment of Growth

### Houmal, Lebanon

20,000 sqm. facility

2019

- 6,000 sqm office space
- 2,000 sqm clean rooms and laboratories
- 1,000 sqm production /prototyping

#### Capacity of > 1,000 employees

- LEED buildings with renewable energy
- Applied training center
- 11,000 sqm community center with guest house

• 500 sqm. facility