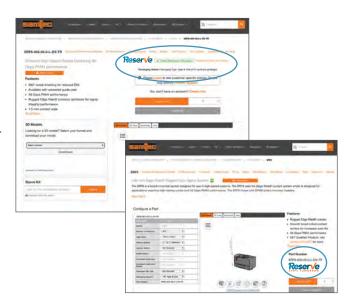

### **UNMATCHED LEAD-TIMES**

Innovative Programs & Systems Enable Deliveries in Days, Not Weeks.

This new designation allows customers to quickly and easily identify availability of over 200,000 of Samtec's most popular connectors and cables - guaranteed to ship in 1-day.

Look for the **Reserve** badge throughout **samtec.com** to quickly determine if your part number is eligible, along with current availability, quantity breaks and pricing. Hundreds of part numbers are being added daily!