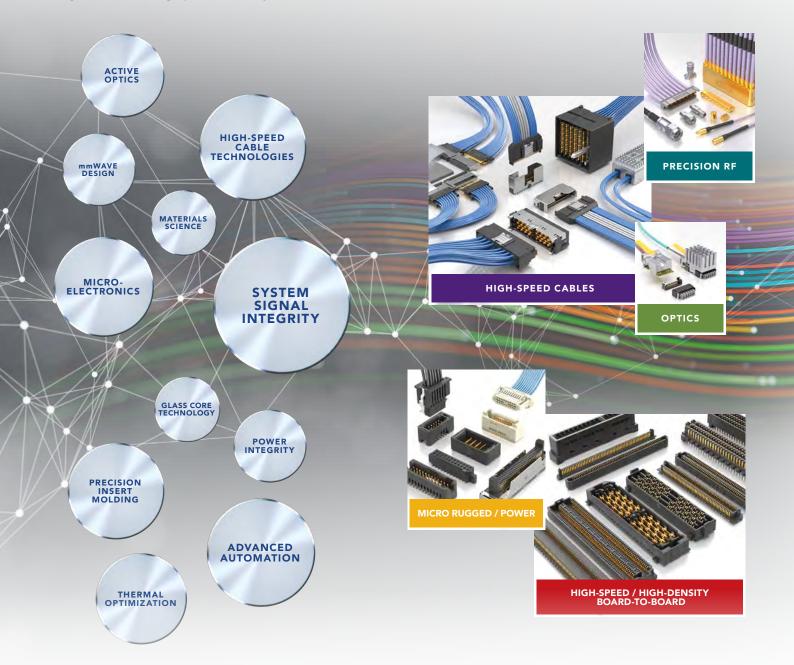

### **FULL SYSTEM SUPPORT**

### **INTEGRATION LEADS TO**

Samtec's integrated approach provides high-level design and development of advanced interconnect systems and **TECHNOLOGIES**, along with industry-leading expertise that allows us to offer effective strategies and support for optimizing the entire signal channel of high-performance systems.