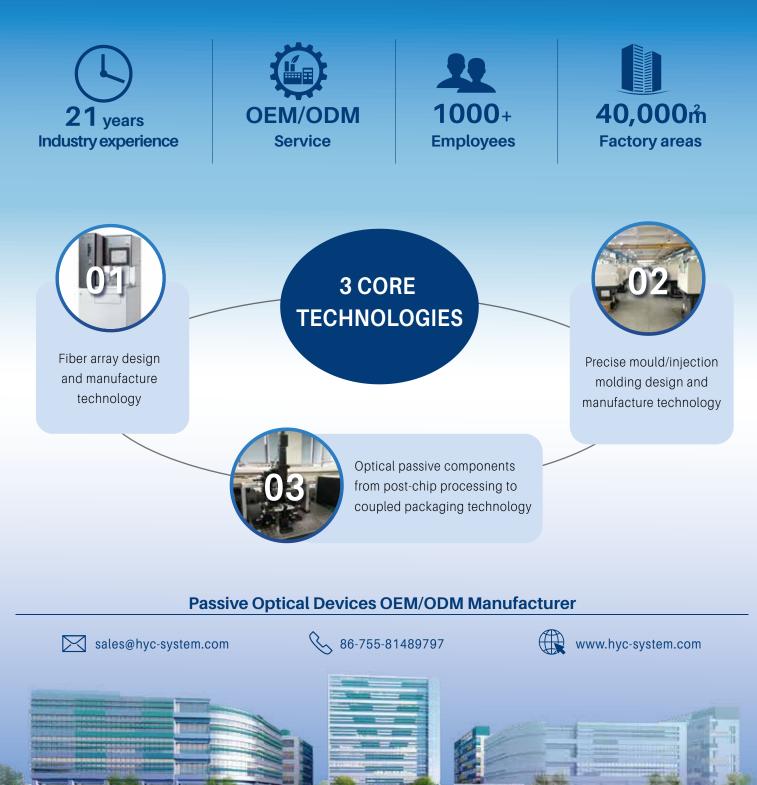

# **ABOUT HYC**

HYC is a professional OEM/ODM manufacturer of passive optical device with over 21 years of experience. Its main products are optical fiber connectivity solutions, WDM, PLC splitters, optical switch and other passive devices which are widely used in 4G/5G, Telecom, Data Center, Cloud Computing industry and other fields.

# **HYC New Milestone**

HYC's new industry park is completing recently covering a total area of 24,286m<sup>2</sup> and total construction area of nearly 40,000m<sup>2</sup>. This means HYC is transforming from "manufacturing" to "intelligent manufacturing" with a great enhancement in production capability.

The annual output will be increase

Fiber connectors will reach **60 million** pieces

300%

WDM will reach 4 million pieces

PLC splitters will reach 2 million pieces

The new industrial park consists of an automated production center, a digital R&D center, an information office area, an intelligent exhibition hall, and a user-friendly living center, with complete supporting facilities, which is highly efficient, intelligent and comfortable.