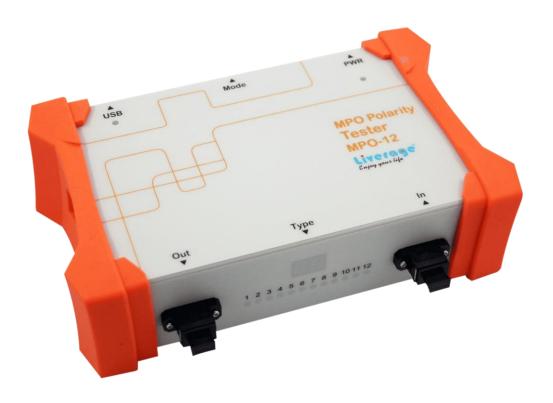

## MPO Polarity Tester II

Liverage Technology launch a new product- MPO Polarity Tester II is the useful tool designed for checking the defects of a MPO arrayed fiber cable and MPO Connector or check the type A/B/C of MPO cable rapidly.

The testing is works for both SM/MM cable and the MPO Input/output port of PC or APC as well.

The MPO emits a visible 650 nm wavelength visible red laser light through fiber optic cables, then if there are breaks or defects in the fiber will refract the light, creating a bright glow around the faulty area.

The LD output signal can be all 12 / 24 Fibers switched to CW Mode to obtain different visual effects.