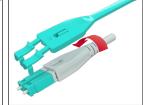

## SIMPLE CLICK & FLIP POLARITY CHANGE

- Improved design for quicker and easier extraction
- Click and flip polarity change requires no jig/tools
- Eliminates fiber exposure during polarity change process
- **Fiber Type:** SM (9/125), MM (50/125, 62.5/125)
- Insertion Loss: 0.3dB or lower
- Return Loss: 55dB or more UPC, 65dB or more APC