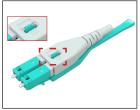

## QUICKER AND EASIER EXTRACTION FOR HD PACKAGING

 IMPROVED DESIGN WITH A PRECISE GRIP FOR EASY EXTRACTION **Features and Specifications** - IEC-61754-20 - Application Mode: SM, MM, APC