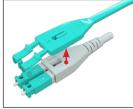

#### CLICK & FLIP POLARITY CHANGE PROCESS

ALSO AVAILABLE IN THE

**DURABLE 5.0MM MODEL** 

Step 1: CLICK to unlock bottom latch with finger

Step 2: Extract the latch from Uniboot

Step 3: FLIP the connector body 180°

Step 4: Push the latch back in until CLICK locks it in