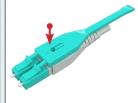

#### CLICK & FLIP POLARITY CHANGE PROCESS

ALSO AVAILABLE IN THE

**DURABLE 5.0MM MODEL** 

Step 1: CLICK to unlock bottom latch with finger

Step 2: Extract the latch from Uniboot

Step 3: FLIP the connector body 180°

Step 4: Push the latch back in until CLICK locks it in