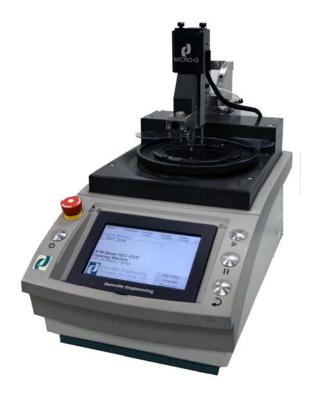

DE MICRO-G<sup>™</sup> PRECISION POLISHING SYSTEM P/N MG1000-5300

## Accessory system for delicate polishing including Bare Fiber

## System Includes:

-MG1000-DE Micro-G<sup>™</sup> Medial Control Head

-DE2900 OptiSpec® Process Inspection Videoscope for monitoring and measuring length during polishing process

-MG1050 Control Panel to create and store DE Micro-G<sup>™</sup> polishing processes