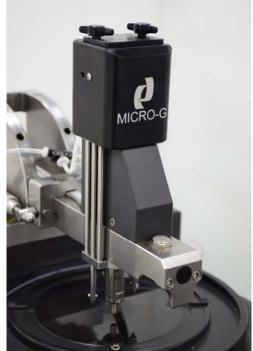

DE MICRO-G<sup>™</sup> PRECISION POLISHING SYSTEM P/N MG1000-5300

## Accessory system for delicate polishing including Bare Fiber

## System Includes:

-MG1000-DE Micro-G<sup>™</sup> Medial Control Head

-DE2900 OptiSpec® Process Inspection Videoscope for monitoring and measuring length during polishing process

-MG1050 Control Panel to create and store DE Micro-G<sup>™</sup> polishing processes

## Benefits at a Glance:

- Precise and stable delicate polishing (0 to 0.4lbs)
- Polish unsupported/bare fibers
- Precision control of fixture position with respect to polishing media
- Simultaneously polish up to 8 unsupported bare fibers or connectors for high production
- APM-HDC-5300 series compatible
- Eliminates edge chipping/cracking
- Programmable recipes allowing for speed and position control
- Consistent repeatable results