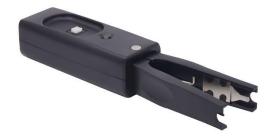

#### **SM LC LED Fiber Patch Cord**

Work with tool

Power Switch -> two modes available.

: light indicator flashes rapidly

: light indicator remains on

LEDs on both ends flash for easy identification

Concave design saves space