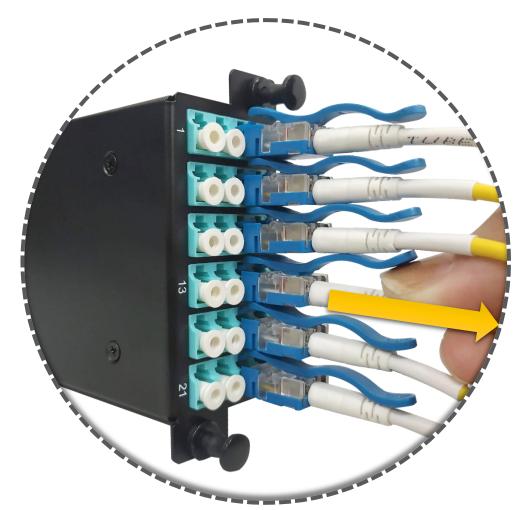

ase extractor









| Cable Type           |             |                             |             |
|----------------------|-------------|-----------------------------|-------------|
| Category             | Jacket O.D. | Jacket Material             | Color       |
| OM1<br>(62.5/125um)  | Ø 3.0mm     | PVC OFNR/PVC<br>OFNP/LSFRZH | Orange      |
| OM2<br>(50/125um)    | Ø 3.0mm     | PVC OFNR/PVC<br>OFNP/LSFRZH | Gary/Orange |
| OM3<br>(50/125um)    | Ø 3.0mm     | PVC OFNR/PVC<br>OFNP/LSFRZH | Aqua        |
| OM4<br>(50/125um)    | Ø 3.0mm     | PVC OFNR/PVC<br>OFNP/LSFRZH | Aqua        |
| G.652D<br>(9/125um)  | Ø 3.0mm     | PVC OFNR/PVC<br>OFNP/LSFRZH | Yellow      |
| G.657A2<br>(9/125um) | Ø 3.0mm     | PVC OFNR/PVC<br>OFNP/LSFRZH | Yellow      |

#### **INSTALLATION GUIDE**









- High Density Application
- Well Cable Management

### **CUSTOMIZED SERVICE**





Mold logo on latch







### **Quality Assurance Pass**









Annie Hsu
Overseas sales manager
Annie@crxconec.com



**Ben Yang**Sales Representative
Ben@crxconec.com

# Achieve Excellence With Ease Explore more information now!