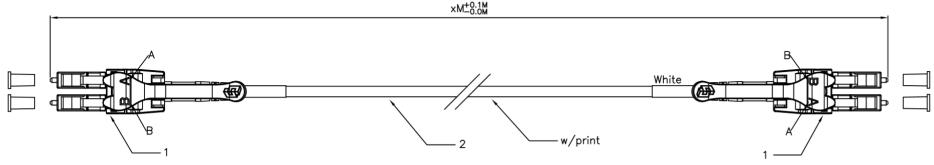

#### **SM LC LED Fiber Patch Cord**

Work with tool

Power Switch -> two modes available.

: light indicator flashes rapidly

: light indicator remains on

LEDs on both ends flash for easy identification

Concave design saves space

Easily change A/B polarity

Use the lever principle to release extractor

| Cable Type           |             |                             |             |
|----------------------|-------------|-----------------------------|-------------|
| Category             | Jacket O.D. | Jacket Material             | Color       |
| OM1<br>(62.5/125um)  | Ø 3.0mm     | PVC OFNR/PVC<br>OFNP/LSFRZH | Orange      |
| OM2<br>(50/125um)    | Ø 3.0mm     | PVC OFNR/PVC<br>OFNP/LSFRZH | Gary/Orange |
| OM3<br>(50/125um)    | Ø 3.0mm     | PVC OFNR/PVC<br>OFNP/LSFRZH | Aqua        |
| OM4<br>(50/125um)    | Ø 3.0mm     | PVC OFNR/PVC<br>OFNP/LSFRZH | Aqua        |
| G.652D<br>(9/125um)  | Ø 3.0mm     | PVC OFNR/PVC<br>OFNP/LSFRZH | Yellow      |
| G.657A2<br>(9/125um) | Ø 3.0mm     | PVC OFNR/PVC<br>OFNP/LSFRZH | Yellow      |