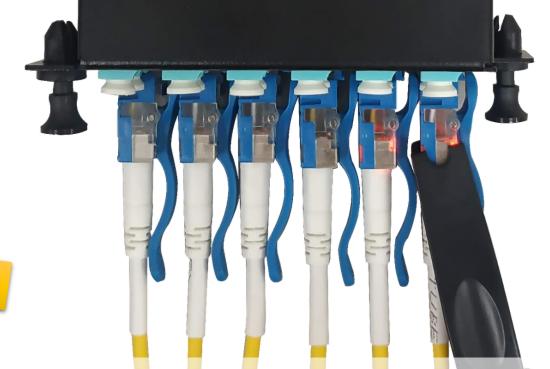

#### **SM LC LED Fiber Patch Cord**

Work with tool

Power Switch -> two modes available.

: light indicator flashes rapidly

: light indicator remains on

LEDs on both ends flash for easy identification

Concave design saves space