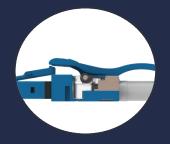

#### **SM LC LED Fiber Patch Cord**

Work with tool

Power Switch -> two modes available.

: light indicator flashes rapidly

: light indicator remains on

LEDs on both ends flash for easy identification

Concave design saves space