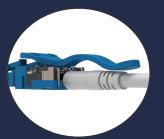

#### **SM LC LED Fiber Patch Cord**

Work with tool

Power Switch -> two modes available.

: light indicator flashes rapidly

: light indicator remains on

LEDs on both ends flash for easy identification

Concave design saves space

Easily change A/B polarity

Use the lever principle to release extractor

| Cable Type           |             |                             |             |
|----------------------|-------------|-----------------------------|-------------|
| Category             | Jacket O.D. | Jacket Material             | Color       |
| OM1<br>(62.5/125um)  | Ø 3.0mm     | PVC OFNR/PVC<br>OFNP/LSFRZH | Orange      |
| OM2<br>(50/125um)    | Ø 3.0mm     | PVC OFNR/PVC<br>OFNP/LSFRZH | Gary/Orange |
| OM3<br>(50/125um)    | Ø 3.0mm     | PVC OFNR/PVC<br>OFNP/LSFRZH | Aqua        |
| OM4<br>(50/125um)    | Ø 3.0mm     | PVC OFNR/PVC<br>OFNP/LSFRZH | Aqua        |
| G.652D<br>(9/125um)  | Ø 3.0mm     | PVC OFNR/PVC<br>OFNP/LSFRZH | Yellow      |
| G.657A2<br>(9/125um) | Ø 3.0mm     | PVC OFNR/PVC<br>OFNP/LSFRZH | Yellow      |