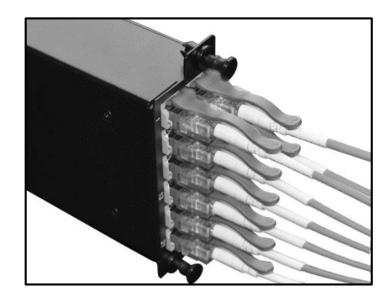

## Have you run into the following troubles









The wiring is difficult to pull?

Which wire do you want to maintain?

Is it suitable for high density applications?

### PRODUCT FEATURE

#### **SM LC LED Fiber Patch Cord**



Work with tool



Power Switch -> two modes available.



: light indicator flashes rapidly



: light indicator remains on



LEDs on both ends flash for easy identification



Concave design saves space



Easily change A/B polarity



Use the lever principle to release extractor









| Cable Type           |             |                             |             |
|----------------------|-------------|-----------------------------|-------------|
| Category             | Jacket O.D. | Jacket Material             | Color       |
| OM1<br>(62.5/125um)  | Ø 3.0mm     | PVC OFNR/PVC<br>OFNP/LSFRZH | Orange