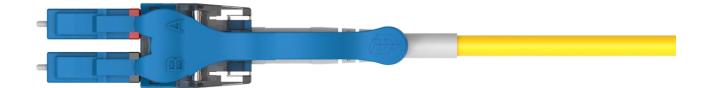

#### **SM LC LED Fiber Patch Cord**

Work with tool

Power Switch -> two modes available.

: light indicator flashes rapidly

: light indicator remains on

LEDs on both ends flash for easy identification

Concave design saves space

Easily change A/B polarity

Use the lever principle to release extractor

| Cable Type           |             |                             |             |
|----------------------|-------------|-----------------------------|-------------|
| Category             | Jacket O.D. | Jacket Material             | Color       |
| OM1<br>(62.5/125um)  | Ø 3.0mm     | PVC OFNR/PVC<br>OFNP/LSFRZH | Orange      |
| OM2<br>(50/125um)    | Ø 3.0mm     | PVC OFNR/PVC<br>OFNP/LSFRZH | Gary/Orange |
| OM3<br>(50/125um)    | Ø 3.0mm     | PVC OFNR/PVC<br>OFNP/LSFRZH | Aqua        |
| OM4<br>(50/125um)    | Ø 3.0mm     | PVC OFNR/PVC<br>OFNP/LSFRZH | Aqua        |
| G.652D<br>(9/125um)  | Ø 3.0mm     | PVC OFNR/PVC<br>OFNP/LSFRZH | Yellow      |
| G.657A2<br>(9/125um) | Ø 3.0mm     | PVC OFNR/PVC<br>OFNP/LSFRZH | Yellow      |