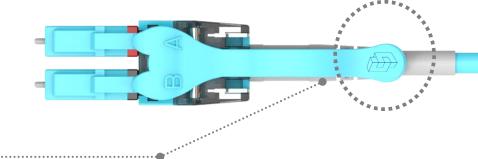

#### **SM LC LED Fiber Patch Cord**

Work with tool

Power Switch -> two modes available.

: light indicator flashes rapidly

: light indicator remains on

LEDs on both ends flash for easy identification

Concave design saves space

Easily change A/B polarity

Use the lever principle to release extractor

| Cable Type           |             |                             |             |
|----------------------|-------------|-----------------------------|-------------|
| Category             | Jacket O.D. | Jacket Material             | Color       |
| OM1<br>(62.5/125um)  | Ø 3.0mm     | PVC OFNR/PVC<br>OFNP/LSFRZH | Orange      |
| OM2<br>(50/125um)    | Ø 3.0mm     | PVC OFNR/PVC<br>OFNP/LSFRZH | Gary/Orange |
| OM3<br>(50/125um)    | Ø 3.0mm     | PVC OFNR/PVC<br>OFNP/LSFRZH | Aqua        |
| OM4<br>(50/125um)    | Ø 3.0mm     | PVC OFNR/PVC<br>OFNP/LSFRZH | Aqua        |
| G.652D<br>(9/125um)  | Ø 3.0mm     | PVC OFNR/PVC<br>OFNP/LSFRZH | Yellow      |
| G.657A2<br>(9/125um) | Ø 3.0mm     | PVC OFNR/PVC<br>OFNP/LSFRZH | Yellow      |