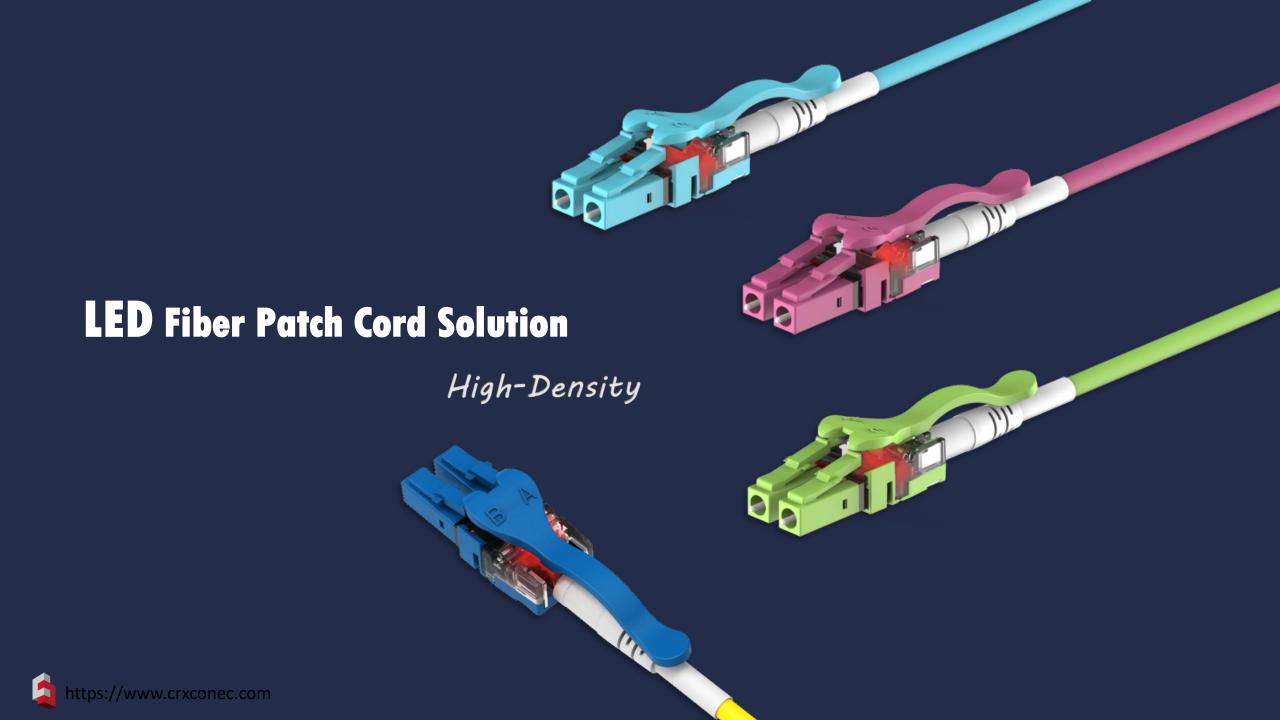

#### **SM LC LED Fiber Patch Cord**

Work with tool

Power Switch -> two modes available.

: light indicator flashes rapidly

: light indicator remains on

LEDs on both ends flash for easy identification

Concave design saves space

Easily change A/B polarity

Use the lever principle to release extractor

| Cable Type           |             |                             |             |
|----------------------|-------------|-----------------------------|-------------|
| Category             | Jacket O.D. | Jacket Material             | Color       |
| OM1<br>(62.5/125um)  | Ø 3.0mm     | PVC OFNR/PVC<br>OFNP/LSFRZH | Orange      |
| OM2<br>(50/125um)    | Ø 3.0mm     | PVC OFNR/PVC<br>OFNP/LSFRZH | Gary/Orange |
| OM3<br>(50/125um)    | Ø 3.0mm     | PVC OFNR/PVC<br>OFNP/LSFRZH | Aqua        |
| OM4<br>(50/125um)    | Ø 3.0mm     | PVC OFNR/PVC<br>OFNP/LSFRZH | Aqua        |
| G.652D<br>(9/125um)  | Ø 3.0mm     | PVC OFNR/PVC<br>OFNP/LSFRZH | Yellow      |
| G.657A2<br>(9/125um) | Ø 3.0mm     | PVC OFNR/PVC<br>OFNP/LSFRZH | Yellow      |