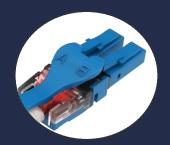

#### **SM LC LED Fiber Patch Cord**

Work with tool

Power Switch -> two modes available.

: light indicator flashes rapidly

: light indicator remains on

LEDs on both ends flash for easy identification

Concave design saves space

Easily change A/B polarity

Use the lever principle to release extractor

| Cable Type           |             |                             |             |
|----------------------|-------------|-----------------------------|-------------|
| Category             | Jacket O.D. | Jacket Material             | Color       |
| OM1<br>(62.5/125um)  | Ø 3.0mm     | PVC OFNR/PVC<br>OFNP/LSFRZH | Orange      |
| OM2<br>(50/125um)    | Ø 3.0mm     | PVC OFNR/PVC<br>OFNP/LSFRZH | Gary/Orange |
| OM3<br>(50/125um)    | Ø 3.0mm     | PVC OFNR/PVC<br>OFNP/LSFRZH | Aqua        |
| OM4<br>(50/125um)    | Ø 3.0mm     | PVC OFNR/PVC<br>OFNP/LSFRZH | Aqua        |
| G.652D<br>(9/125um)  | Ø 3.0mm     | PVC OFNR/PVC<br>OFNP/LSFRZH | Yellow      |
| G.657A2<br>(9/125um) | Ø 3.0mm     | PVC OFNR/PVC<br>OFNP/LSFRZH | Yellow      |