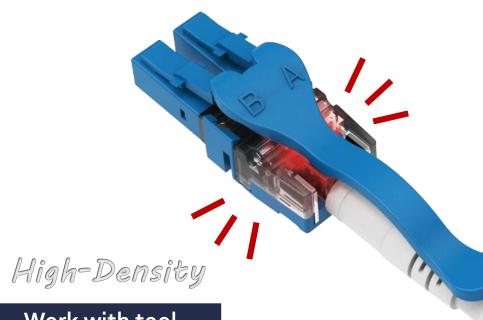

#### **SM LC LED Fiber Patch Cord**

Work with tool

Power Switch -> two modes available.

: light indicator flashes rapidly

: light indicator remains on

LEDs on both ends flash for easy identification

Concave design saves space

Easily change A/B polarity

Use the lever principle to release extractor

| Cable Type           |             |                             |             |
|----------------------|-------------|-----------------------------|-------------|
| Category             | Jacket O.D. | Jacket Material             | Color       |
| OM1<br>(62.5/125um)  | Ø 3.0mm     | PVC OFNR/PVC<br>OFNP/LSFRZH | Orange      |
| OM2<br>(50/125um)    | Ø 3.0mm     | PVC OFNR/PVC<br>OFNP/LSFRZH | Gary/Orange |
| OM3<br>(50/125um)    | Ø 3.0mm     | PVC OFNR/PVC<br>OFNP/LSFRZH | Aqua        |
| OM4<br>(50/125um)    | Ø 3.0mm     | PVC OFNR/PVC<br>OFNP/LSFRZH | Aqua        |
| G.652D<br>(9/125um)  | Ø 3.0mm     | PVC OFNR/PVC<br>OFNP/LSFRZH | Yellow      |
| G.657A2<br>(9/125um) | Ø 3.0mm     | PVC OFNR/PVC<br>OFNP/LSFRZH | Yellow      |

#### **INSTALLATION GUIDE**

- High Density Application
- Well Cable Management