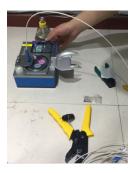

## **Equipment introduction**

• A portable & easy lapping machine.

• A combined lapping film comprised of D30,D9,D1, and polishing.

Different lapping film groups meet various demands.

No.1 D30, D9, D3, D1 ----4 steps