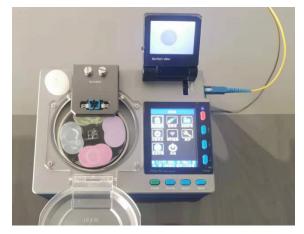

## **Equipment introduction**

• A portable & easy lapping machine.

• A combined lapping film comprised of D30,D9,D1, and polishing.

Different lapping film groups meet various demands.

No.1 D30, D9, D3, D1 ----4 steps

No.2 D30, Cleanning, D9, D3, Cleanning, D1 ---6 steps

No.3 D9, D1 ---2 steps

No.4 D30, D9, D3, Cleanning, SO0.1polishing ---5 steps

• A kind of very fast installing fiber connecter pre-assembled.

Coming in Soon.