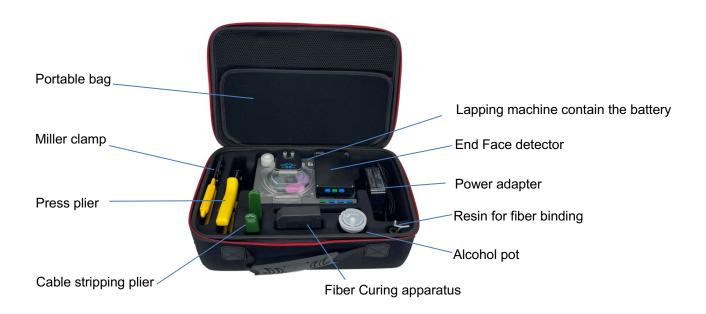

## **Equipment introduction**

• A portable & easy lapping machine.

• A combined lapping film comprised of D30,D9,D1, and polishing.

Different lapping film groups meet various demands.

No.1 D30, D9, D3, D1 ----4 steps