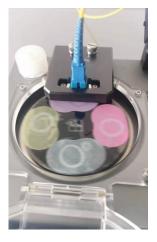

## **Equipment introduction**

• A portable & easy lapping machine.

• A combined lapping film comprised of D30,D9,D1, and polishing.

Different lapping film groups meet various demands.

No.1 D30, D9, D3, D1 ----4 steps

No.2 D30, Cleanning, D9, D3, Cleanning, D1 ---6 steps

No.3 D9, D1 ---2 steps

No.4 D30, D9, D3, Cleanning, SO0.1polishing ---5 steps

• A kind of very fast installing fiber connecter pre-assembled.

Coming in Soon.