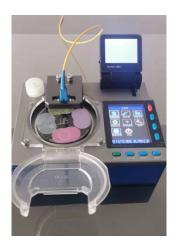

## **Equipment introduction**

• A portable & easy lapping machine.

• A combined lapping film comprised of D30,D9,D1, and polishing.

Different lapping film groups meet various demands.

No.1 D30, D9, D3, D1 ----4 steps

No.2 D30, Cleanning, D9, D3, Cleanning, D1 ---6 steps

No.3 D9, D1 ---2 steps

No.4 D30, D9, D3, Cleanning, SO0.1polishing ---5 steps

• A kind of very fast installing fiber connecter pre-assembled.

Coming in Soon.