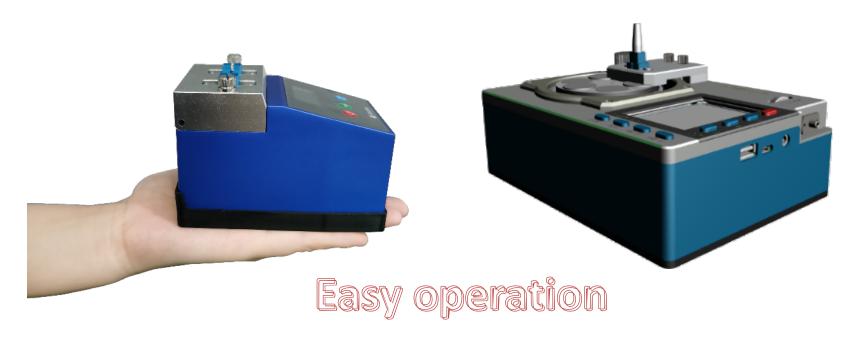

## **Equipment introduction**

• A portable & easy lapping machine.

• A combined lapping film comprised of D30,D9,D1, and polishing.

Different lapping film groups meet various demands.

No.1 D30, D9, D3, D1 ----4 steps

## Advantage:

Delicated manufacture.

Easy operation.

Real-time check.

Excellent fiber data.