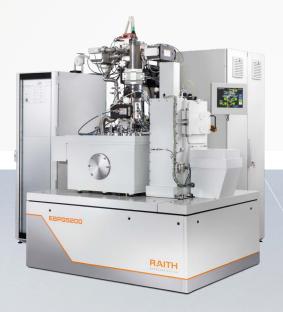

## EBPG

#### High volume manufacturing / R&D

- Fully automated—no operator action necessary
- Up to 40 2" or 3" wafers loadable at once
- Ultra-fast writing of any laser grating design (>20 000 devices/hour)
- Superb accuracy (pitch, phase shift, line edge roughness, duty cycle—all on wafer level)

### Speed up development & ramp up

- Unique stitch-free writing modes for laser gratings (DFB, DBR,...) up to several millimeters in length
- Inspection and metrology function write and measure with a single tool
- · Low cost of ownership