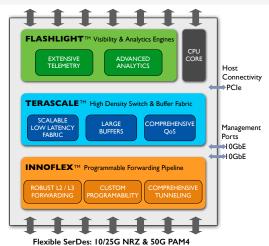

Innovium is the only provider offering robust PAM4 networking solutions with a consistent feature set for 1 to 25.6Tbps products today with architecture scaling to 51.2Tbps+. Innovium's TERALYNX family delivers low latency, advanced telemetry, rich tunneling and programmability to enable unmatched visibility while easily adapting to new network protocols. Innovium's TERALYNX 5, TERALYNX 7 and TERALYNX 8 family provide a comprehensive switch portfolio for ToR and upper network tiers of cloud and edge data centers. The TERALYNX family supports FLASHLIGHT<sup>™</sup>, Innovium's unmatched telemetry with the ability to pinpoint any network delays, drops, or congestion and correlate network events to the application level, all in hardware with zero impact to performance. Modern software for TERALYNX family, designed from the ground up, has been hardened to be production grade so customers can deploy these switches with confidence.

### **KEY FEATURES**

- Comprehensive IP forwarding and highly scalable/flexible layer 2 and 3 tables for IPv4, IPv6 and hybrid networks
- Line-rate programmability to accommodate future networking protocols with software upgrades
- Extensive tunneling capabilities such as IP-in-IP, GRE, MPLS, VXLAN and Geneve
- Very low latencies cut-through and store-and-forward
- Advanced QoS/traffic management feature set such as DCB, RDMA/RoCE and QCN
- FLASHLIGHT<sup>™</sup> delivers breakthrough visibility and telemetry, including support for P4 In-band Network Telemetry (INT) along with critical extensions

### **KEY BENEFITS**

- Industry leading performance and scale enables customers to deploy fewer network switches and tiers dramatically reducing cost, power, latency & management
- 10/25/50/100G SerDes lowers cost/bit and enables higher scale IO such as 200GbE & 400GbE with backward compatibility
- Breakthrough visibility and analytics capabilities enable predictive, faster & more accurate issue resolution, higher automation and self-healing autonomous networks
- Superior power efficient switch drives overall data center efficiency and better TCO
- InnoFlex<sup>™</sup> programmable forwarding pipeline enables support of custom & new standard protocols without