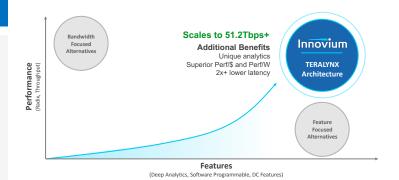

Innovium is the only provider offering robust PAM4 networking solutions with a consistent feature set for 1 to 25.6Tbps products today with architecture scaling to 51.2Tbps+. Innovium's TERALYNX family delivers low latency, advanced telemetry, rich tunneling and programmability to enable unmatched visibility while easily adapting to new network protocols. Innovium's TERALYNX 5, TERALYNX 7 and TERALYNX 8 family provide a comprehensive switch portfolio for ToR and upper network tiers of cloud and edge data centers. The TERALYNX family supports FLASHLIGHT<sup>™</sup>, Innovium's unmatched telemetry with the ability to pinpoint any network delays, drops, or congestion and correlate network events to the application level, all in hardware with zero impact to performance. Modern software for TERALYNX family, designed from the ground up, has been hardened to be production grade so customers can deploy these switches with confidence.

### **KEY BENEFITS**

- Industry leading performance and scale enables customers to deploy fewer network switches and tiers dramatically reducing cost, power, latency & management
- 10/25/50/100G SerDes lowers cost/bit and enables higher scale IO such as 200GbE & 400GbE with backward compatibility
- Breakthrough visibility and analytics capabilities enable predictive, faster & more accurate issue resolution, higher automation and self-healing autonomous networks
- Superior power efficient switch drives overall data center efficiency and better TCO
- InnoFlex<sup>™</sup> programmable forwarding pipeline enables support of custom & new standard protocols without