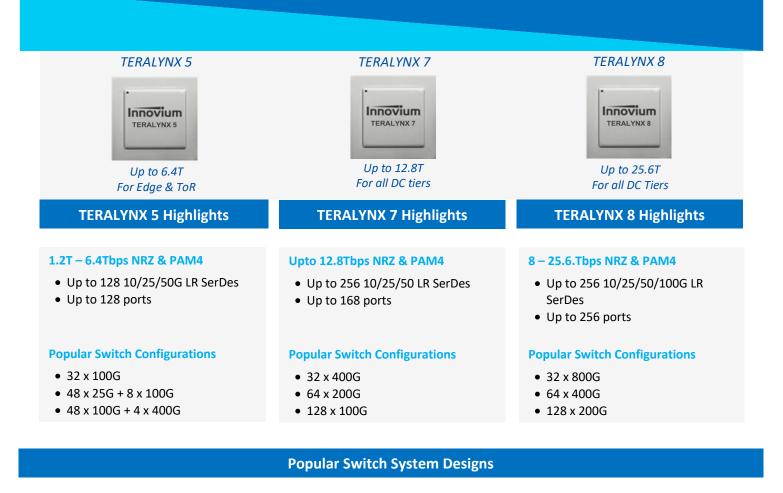

Innovium is the only provider offering robust PAM4 networking solutions with a consistent feature set for 1 to 25.6Tbps products today with architecture scaling to 51.2Tbps+. Innovium's TERALYNX family delivers low latency, advanced telemetry, rich tunneling and programmability to enable unmatched visibility while easily adapting to new network protocols. Innovium's TERALYNX 5, TERALYNX 7 and TERALYNX 8 family provide a comprehensive switch portfolio for ToR and upper network tiers of cloud and edge data centers. The TERALYNX family supports FLASHLIGHT<sup>™</sup>, Innovium's unmatched telemetry with the ability to pinpoint any network delays, drops, or congestion and correlate network events to the application level, all in hardware with zero impact to performance. Modern software for TERALYNX family, designed from the ground up, has been hardened to be production grade so customers can deploy these switches with confidence.

**About Us:** Innovium is a leading provider of high performance, innovative switching silicon solutions for cloud, enterprise and edge data centers. Today, Innovium TERALYNX family delivers software compatible products ranging from 1Tbps to 12.8Tbps with unmatched telemetry, low latency, programmability, and large buffers, with a feature rich architecture that scales to 51.2Tbps+. Innovium's products have been selected and validated by market-leading switch OEM, ODM and cloud providers. The company is headquartered in Silicon Valley, California and is backed by leading venture capital firms including Greylock Partners, Walden Riverwood, Capricorn Investment Group, Qualcomm Ventures, S-Cubed Capital and Redline Capital.