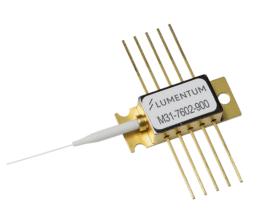

# M31 – 900 mW 10-Pin Mini-BTF Cooled Pump

- 900 mW operating power
- High-efficiency, low power consumption
- Small form factor