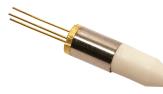

## T13 – 200 mW 980 nm TO-Pump

- Ultra-small form factor
- Small bend radius fiber
- Short pigtail length