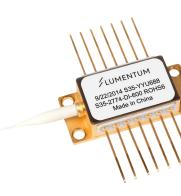

### S35 – 600 mW High-Efficiency Raman Pump

- Next-gen high-efficiency chip
- 50% power consumption reduction
- 14xx nm and 15xx nm