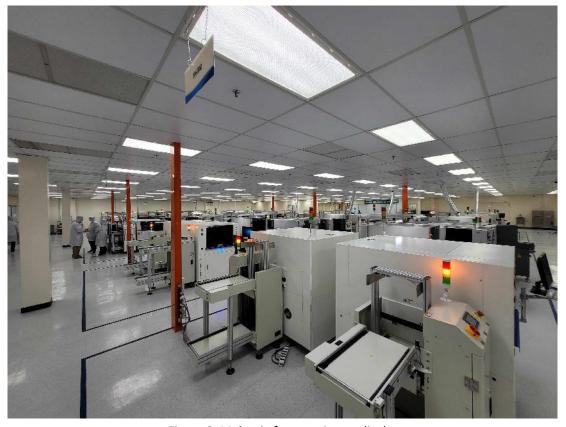

Figure 1. Location of Malaysia factory

Figure 2. Malaysia factory picture display

In addition to this, the Shenzhen headquarter factory and the Thai partner factory have also accumulated years of experience and services are constantly being improved and upgraded to provide quality services to our customers. The Shenzhen factory has a 11,000 sq production workshop, equipped with a class 100,000 clean room, and provides assembly services for 100G CFP2, CFP4, QSFP28, etc. The Thailand factory has over 800 square feet of dedicated production workshop for laser modules and CATV modules, with an average daily production capacity of 250pcs per line.