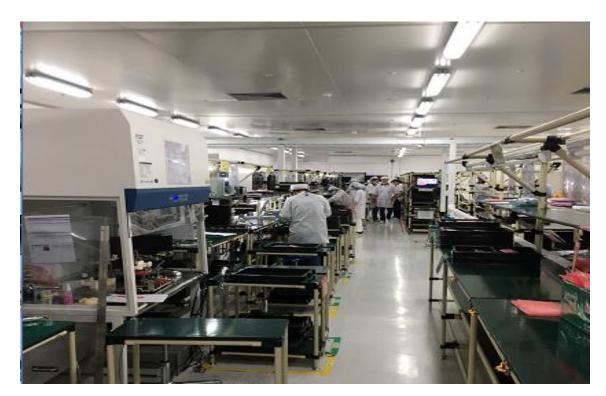

Figure 1. Location of Malaysia factory

Figure 2. Malaysia factory picture display

In addition to this, the Shenzhen headquarter factory and the Thai partner factory have also accumulated years of experience and services are constantly being improved and upgraded to provide quality services to our customers. The Shenzhen factory has a 11,000 sq production workshop, equipped with a class 100,000 clean room, and provides assembly services for 100G CFP2, CFP4, QSFP28, etc. The Thailand factory has over 800 square feet of dedicated production workshop for laser modules and CATV modules, with an average daily production capacity of 250pcs per line.

Figure 3. CATV module production workshop in Thailand

Figure 4. Production workshop in ShenZhen