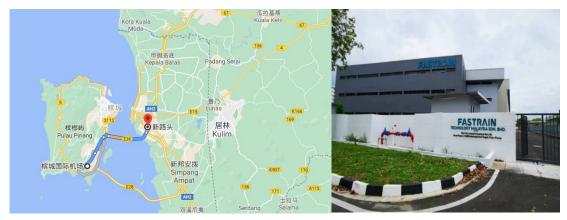

## **Fastrain New Factory in Malaysia**

Fastrain has established a branch and **factory in Penang, Malaysia**. The Malaysian factory currently has a **total investment of over US\$10 million** and is located in a major transportation hub, just 24km from Penang Airport, has a **12,000 sq** duty free workshop with 3 production lines (8 planned) and is equipped with the latest class 10,000 clean room.

Figure 1. Location of Malaysia factory

Figure 2. Malaysia factory picture display

In addition to this, the Shenzhen headquarter factory and the Thai partner factory have also accumulated years of experience and services are constantly being improved and upgraded to provide quality services to our customers. The Shenzhen factory has a 11,000 sq production workshop, equipped with a class 100,000 clean room, and provides assembly services for 100G CFP2, CFP4, QSFP28, etc. The Thailand factory has over 800 square feet of dedicated production workshop for laser modules and CATV modules, with an average daily production capacity of 250pcs per line.