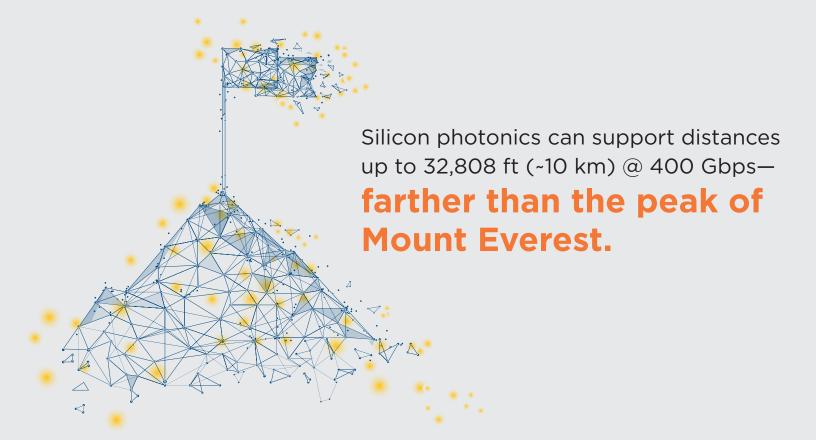

## >6500x the reach of copper wiring at up to 8x the data rate\*

\* Silicon photonics-based solutions compared to copper at a given channel loss (30 dB link)
© GLOBALFOUNDRIES Inc. 2020. Unless otherwise indicated, all rights reserved.