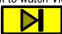

# **NEMO™** "Any-Density" Fiber Patch Panel

Click to watch Video

The NEMO Fiber Patch Panel is the latest advancement in the PEACOC® product family that integrates Go!Foton's innovative spreadable adapter technology into a traditional bulkhead-style fiber panel. The result is a simple and low-cost solution that enables superior access and secure fiber management for any number or type of connection. It is ideal for today's modern highcapacity and data-rate intensive telecommunication and data communication networks. Network Enhanced Manageable Optics: It's "any-density" fiber management – that works!

# **Specifications:**

| PARAMETER                         | SPECIFICATION                                                    |                                                                                |
|-----------------------------------|------------------------------------------------------------------|--------------------------------------------------------------------------------|
| Max Number of Ports Per 1RU       | Duplex LC:<br>Simplex SC:<br>MPO:                                | 72 Ports (144 fibers) 72 Ports (72 fibers) 72 Ports (72 x 8, 12, or 24 fibers) |
| Height                            | 1RU (~1.75")                                                     |                                                                                |
| Width                             | 19" Rack (default)<br>23" Rack (with available adapter brackets) |                                                                                |
| Depth                             | 10.8" (with both front & rear cable hangers)                     |                                                                                |
| Total Weight (full port capacity) | 2.3lbs (1.04kg)                                                  |                                                                                |
| Operating Temperature             | -40°C to +65°C                                                   |                                                                                |
| Cable Type(s)                     | Any: 1.2mm, 1.6mm, 2mm, 3mm, 3.8mm, etc                          |                                                                                |
| Standards                         | GR-449                                                           |                                                                                |