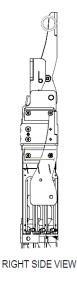

# **Specifications:**

| PARAMETER                         | SPECIFICATION                                                    |                                                                                |
|-----------------------------------|------------------------------------------------------------------|--------------------------------------------------------------------------------|
| Max Number of Ports Per 1RU       | Duplex LC:<br>Simplex SC:<br>MPO:                                | 72 Ports (144 fibers) 72 Ports (72 fibers) 72 Ports (72 x 8, 12, or 24 fibers) |
| Height                            | 1RU (~1.75")                                                     |                                                                                |
| Width                             | 19" Rack (default)<br>23" Rack (with available adapter brackets) |                                                                                |
| Depth                             | 10.8" (with both front & rear cable hangers)                     |                                                                                |
| Total Weight (full port capacity) | 2.3lbs (1.04kg)                                                  |                                                                                |
| Operating Temperature             | -40°C to +65°C                                                   |                                                                                |
| Cable Type(s)                     | Any: 1.2mm, 1.6mm, 2mm, 3mm, 3.8mm, etc                          |                                                                                |
| Standards                         | GR-449                                                           |                                                                                |

### **Product Dimensions:**

FRONT VIEW