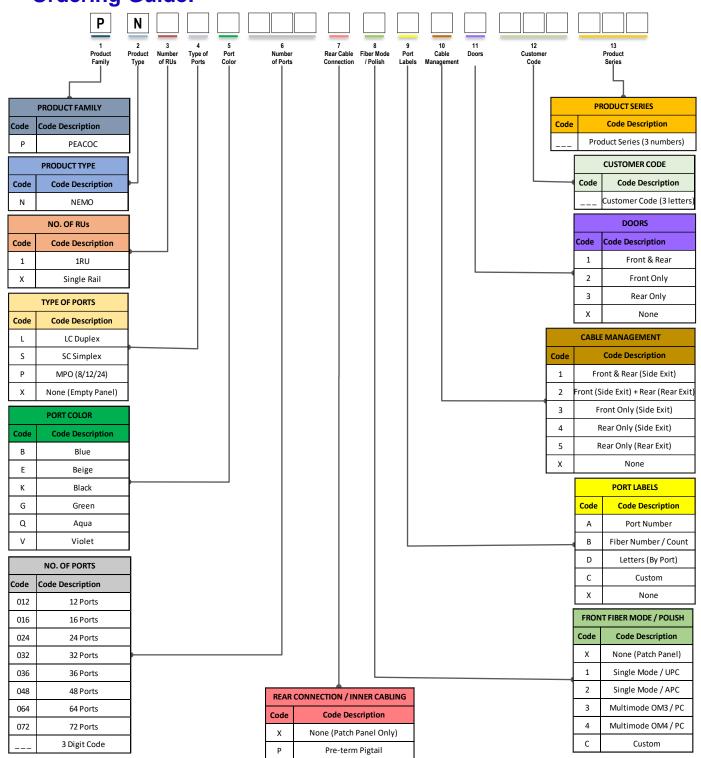

)                                                  |                                                                                |
| Operating Temperature             | -40°C to +65°C                                                   |                                                                                |
| Cable Type(s)                     | Any: 1.2mm, 1.6mm, 2mm, 3mm, 3.8mm, etc                          |                                                                                |
| Standards                         | GR-449                                                           |                                                                                |

### **Product Dimensions:**







FRONT VIEW



### **NEMO™** Fiber Patch Panel

### **Ordering Guide:**