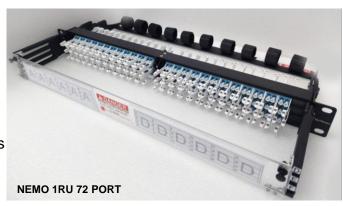

# **NEMO™** "Any-Density" Fiber Patch Panel

Click to watch Video

The NEMO Fiber Patch Panel is the latest advancement in the PEACOC® product family that integrates Go!Foton's innovative spreadable adapter technology into a traditional bulkhead-style fiber panel. The result is a simple and low-cost solution that enables superior access and secure fiber management for any number or type of connection. It is ideal for today's modern highcapacity and data-rate intensive telecommunication and data communication networks. Network Enhanced Manageable Optics: It's "any-density" fiber management – that works!

#### **Benefits:**

- Easy Access: NEMO spreadable adapter technology that minimizes insertion loss while providing generous access to all connectors
- Scalable Density: From 6 ports (single rail) to 72 ports (fully loaded) and anything in between
- Versatile: Supports a variety of connector types from LC to SC to MPO and more
- Universal: Mounts in any 19" or 23" rack, frame, cabinet, or wall mount bracket
- Flexible: Supports basic patch panel functionality and pre-terminated cabled panels
- Cost Effective: Simple, lightweight design

#### Features:

- Adapters safely and effortlessly spread apart using NEMO technology
- Field expandable can mix and match connector types as you grow
- Convenient port labelling for each connection on both front and rear sides of the panel
- Optional front and rear protective doors with ample space for circuit identification
- Available with a variety of options for cable management on the front and rear sides