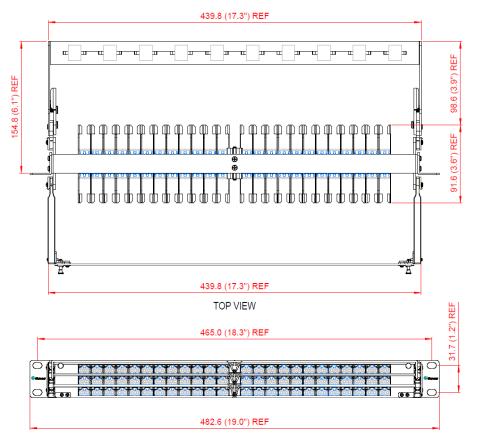

# **Specifications:**

| PARAMETER                         | SPECIFICATION                                                    |                                                                                |
|-----------------------------------|------------------------------------------------------------------|--------------------------------------------------------------------------------|
| Max Number of Ports Per 1RU       | Duplex LC:<br>Simplex SC:<br>MPO:                                | 72 Ports (144 fibers) 72 Ports (72 fibers) 72 Ports (72 x 8, 12, or 24 fibers) |
| Height                            | 1RU (~1.75")                                                     |                                                                                |
| Width                             | 19" Rack (default)<br>23" Rack (with available adapter brackets) |                                                                                |
| Depth                             | 10.8" (with both front & rear cable hangers)                     |                                                                                |
| Total Weight (full port capacity) | 2.3lbs (1.04kg)                                                  |                                                                                |
| Operating Temperature             | -40°C to +65°C                                                   |                                                                                |
| Cable Type(s)                     | Any: 1.2mm, 1.6mm, 2mm, 3mm, 3.8mm, etc                          |                                                                                |
| Standards                         | GR-449                                                           |                                                                                |

### **Product Dimensions:**

FRONT VIEW