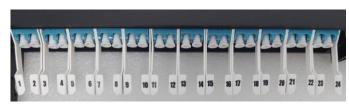

#### Features:

- Adapters safely and effortlessly spread apart using NEMO technology
- Field expandable can mix and match connector types as you grow
- Convenient port labelling for each connection on both front and rear sides of the panel
- Optional front and rear protective doors with ample space for circuit identification
- Available with a variety of options for cable management on the front and rear sides

**SPREADABLE ADAPTERS** 

ANY CONNECTOR 10:3/11/2/01

**EASY ACCESS TO** 

CONVENIENT PORT IDENTIFICATION

株式会社ゴーフォトン **Go!Foton West Coast Sales** Go!Foton Inc. (Japan) 5-4 Tokodai, Tsukuba City Ibaraki Pref. Japan, 300-2635