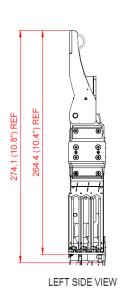

# **Specifications:**

| PARAMETER                         | SPECIFICATION                                                    |                                                                                |
|-----------------------------------|------------------------------------------------------------------|--------------------------------------------------------------------------------|
| Max Number of Ports Per 1RU       | Duplex LC:<br>Simplex SC:<br>MPO:                                | 72 Ports (144 fibers) 72 Ports (72 fibers) 72 Ports (72 x 8, 12, or 24 fibers) |
| Height                            | 1RU (~1.75")                                                     |                                                                                |
| Width                             | 19" Rack (default)<br>23" Rack (with available adapter brackets) |                                                                                |
| Depth                             | 10.8" (with both front & rear cable hangers)                     |                                                                                |
| Total Weight (full port capacity) | 2.3lbs (1.04kg)                                                  |                                                                                |
| Operating Temperature             | -40°C to +65°C                                                   |                                                                                |
| Cable Type(s)                     | Any: 1.2mm, 1.6mm, 2mm, 3mm, 3.8mm, etc                          |                                                                                |
| Standards                         | GR-449                                                           |                                                                                |

### **Product Dimensions:**

FRONT VIEW