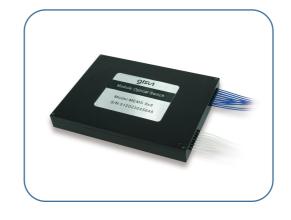

### **MxN Matrix Module**

- Low insertion loss
- Fully Bi-Directional, low power dissipation
- Applied in DWDM networks, channel monitor, R&D in laboratory, configurable OADM