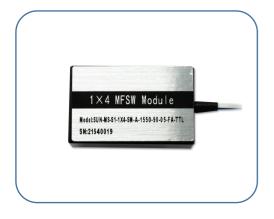

## **MEMS 1xN Optical Switch**

- Small package
- Applied in DWDM networks, channel monitor, R&D in laboratory and configurable OADM