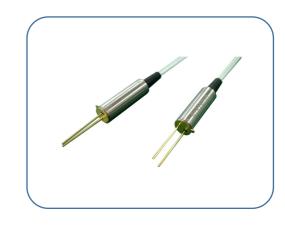

#### **MEMS VOA**

- Single mode and multimode is available.
- Applied in power control, power regulate, channel balance.