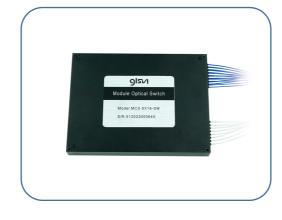

### Multi-cast Switch(MCS)

- ADD & DROP in one module
- Hitless switching
- Low insertion loss, low power dissipation
- Applied in DWDM networks, ROADM Systems