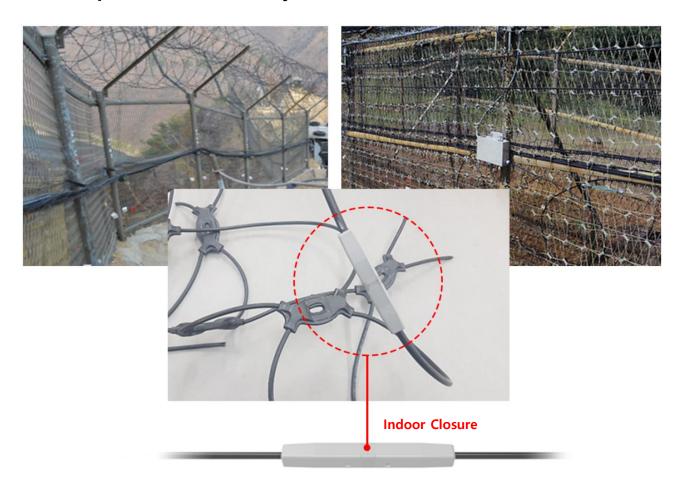

## Solution for Improving the Military Security System "Optical Cable Fence Maintenance"

The closure solution can be applied to the **scientific border projects**, one of the main topics on the table to **improve the military security system**. The military started applying fiber drop cable to the border fence, which makes possible to track the exact location of any kind of damage caused by suspicious matter to enhance the monitoring and surveillance system. In this case the military needed to face the frequent maintenance to manage the fiber drop cable fence but **using the SOLMATE closure**, any failure or breakage outdoor fence can be simply and quickly repaired and the problem can be easily resolved.