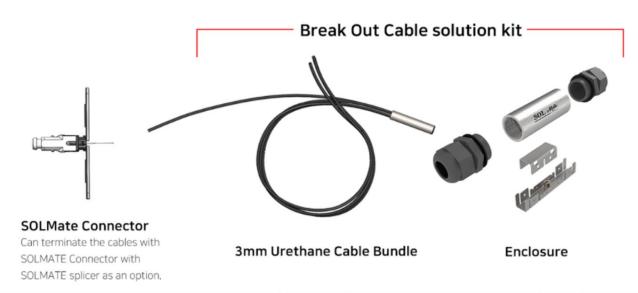

## Mini-sized Splice Closure that can Replace current FDF for Space Savings "Breakout Cable Solution"

Integrating breakout cable (BOC) solution to splicing connector can be one total solution for spatial issue raised in the narrow-standardized area such as fiber, UTP, Coaxial terminal boxes of apartment, building etc. Existing solution uses fiber distribution frame (FDF) including patch cords and pigtails spliced with heating sleeve protection. But using BOC and splice connector, splicing point protection is inside the connector, so no need of separate terminal for protecting splicing point.