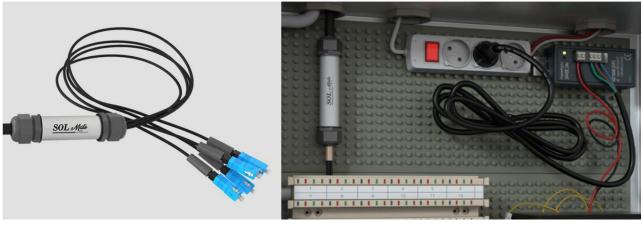

## Mini-sized Splice Closure that can Replace current FDF for Space Savings "Breakout Cable Solution"

Integrating breakout cable (BOC) solution to splicing connector can be one total solution for spatial issue raised in the narrow-standardized area such as fiber, UTP, Coaxial terminal boxes of apartment, building etc. Existing solution uses fiber distribution frame (FDF) including patch cords and pigtails spliced with heating sleeve protection. But using BOC and splice connector, splicing point protection is inside the connector, so no need of separate terminal for protecting splicing point.